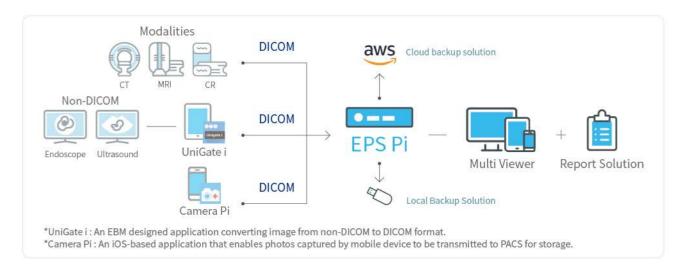

## Can access from anywhere, any platform

EPS Pi is the latest viewer-ready DICOM device, developed by EBM Technologies. With Linux built in as the operating system, EPS Pi offers the same maturity and stability as an enterprise-level system but with a lighter hardware structure. The device is self-operable with the power fully charged and encompasses a graphical user interface for intuitive navigation. With over 30 years of PACS industry experience, EPS Pi has the complete flexibility to integrate with a variety of medical imaging modalities, cloud backup solutions, and EBM in-house innovated mobile apps. Thus, EPS Pi is an optimal one-stop device for small-sized clinics, rural hospitals, or any fields with less image storage requirements.

### **Image Management**

Efficient image storage, access, and modality connectivity make it easy to grasp key image information.

### **Local Backup and Restore**

Providing backup and restore mechanisms for an extra layer of data protection.

### Cloud Backup and Restore

Supporting cloud backup and restore to ensure data safety and reliability.