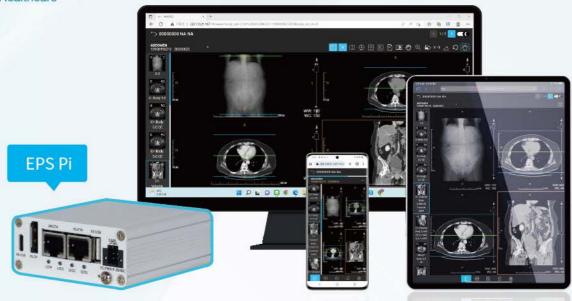

## Can access from anywhere, any platform

EPS Pi is the latest viewer-ready DICOM device, developed by EBM Technologies. With Linux built in as the operating system, EPS Pi offers the same maturity and stability as an enterprise-level system but with a lighter hardware structure. The device is self-operable with the power fully charged and encompasses a graphical user interface for intuitive navigation. With over 30 years of PACS industry experience, EPS Pi has the complete flexibility to integrate with a variety of medical imaging modalities, cloud backup solutions, and EBM in-house innovated mobile apps. Thus, EPS Pi is an optimal one-stop device for small-sized clinics, rural hospitals, or any fields with less image storage requirements.

### Features

- » Built-in multi-platform HTML5 Viewer
- » Cost-effective solution
- » Ready-to-go hardware & software
- » Linux-based operating system
- » Eco Friendly & sustainable Arm-based structure
- » Quick report solution
- » Multiple add-on options
- » Flexible integration design