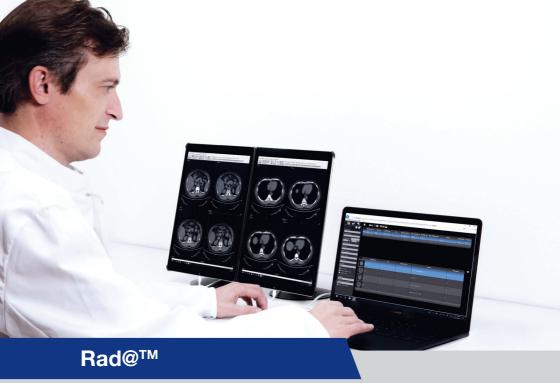

# Rad@™ makes your diagnosis independent of your location

At home, on the road or at the office – thanks to Rad@™, doctors can now work wherever they are. Because Rad@™ turns off-the-shelf iPad Pro into diagnostic display cleared by FDA. Hitherto it was only possible to analyze images (and write up the corresponding reports) using traditional hardware at fixed work stations. Although laptops, tablets and smartphones are certainly able to display images, the picture quality is poor and the functions are limited.

Rad@<sup>™</sup>, the new innovation from ebm Technologies, now enables images to be diagnosed reliably outside of hospitals, doctors' surgeries or other medical environments because Rad@<sup>™</sup> can be connected easily to a laptop or PC.

This means a distinct improvement in picture quality and a second monitor can also be added without any problem. To sum up: Rad@™ gives doctors and radiologists mobile access to medical images, enabling them to make reliable diagnoses independent of their location. Anytime and anywhere.