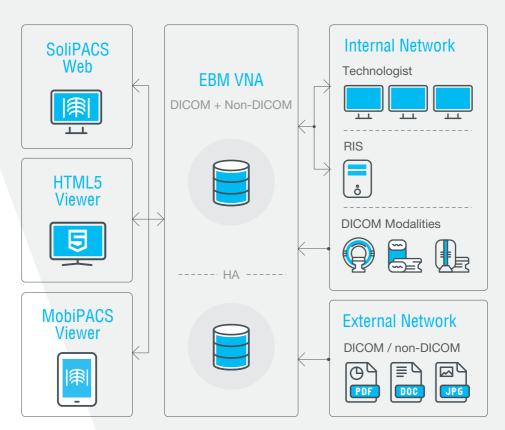

# A Quick Overview

eDC (ebm Data Center) is the enterprise imaging and VNA (Vendor Neutral Archives) platform designed to store DICOM and non-DICOM files. VNA resolves proprietary formats to enable standards-based storage and interoperability, allowing users to easily cleanse, audit, and consolidate image databases from disparate sources.

With UniWeb360°, a zero-footprint web viewer developed by EBM, users can view images and files from VNA in real time without installation of any additional program. While healthcare providers are facing the needs of continually growing data storage, VNA also serves as an alternative backup solution for major hospital systems including EMR, HIS, RIS, EHRs, HIEs and more.

In the ever-changing healthcare industry, accommodating data has already been fulfilled in VNA across different AI analytics platforms.

VNA enhances data control, security and availability while promising the highest usability and integration capability.