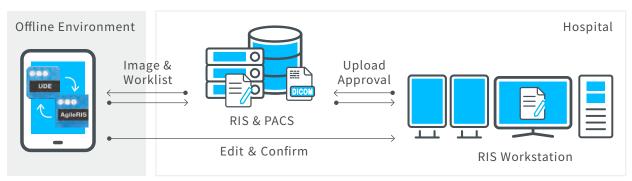

## Reimagine remote reporting

AgileRIS App is an offline reporting solution turning any iPad Pro into a RIS workstation. With one iPad, AgileRIS App can run alongside the UDE App, the iPad-based picture archiving and communication system, to store medical images and report worklist locally on the device for offline access. The application provides medical professionals with flexibility while reporting on the go.

## System Highlights

- » Does not influence the original RIS workflow
- » Provides offline access to reports and medical images (with UDE App)
- » Supports customizable templates and voice recognition to auto input text
- » Supports retrieving report worklists and history from RIS
- » Stores finished reports locally on the device when offline

## System Workflow