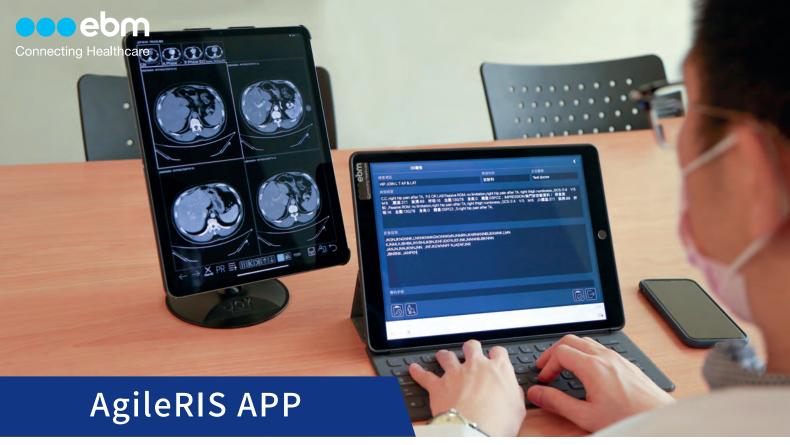

## Reimagine remote reporting

AgileRIS App is an offline reporting solution turning any iPad Pro into a RIS workstation. With one iPad, AgileRIS App can run alongside the UDE App, the iPad-based picture archiving and communication system, to store medical images and report worklist locally on the device for offline access. The application provides medical professionals with flexibility while reporting on the go.