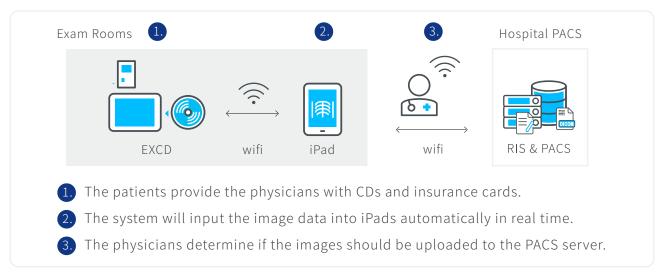

## Browse Exam Images on CDs from Outside Facilities

"EXCD", innovated by EBM Technologies, is a stand-alone image browsing solution, allowing physicians to view patients' images stored on CDs from outside facilities immediately, and diminishing image uploading time for PACS servers. Physicians can determine if the images should be preserved to obviate the PACS servers from archiving an excessive number of images to reduce space occupancy. "EXCD", without system integration can be implemented offline, ensuring the existing system workflow not to be disturbed.

## System Highlights



Decrease Burdens on PACS Servers



**Browse Images Stored on CDs** 



Sustain Ongoing System Workflow



Certified by FDA 510 (K) & TFDA

## System Workflow